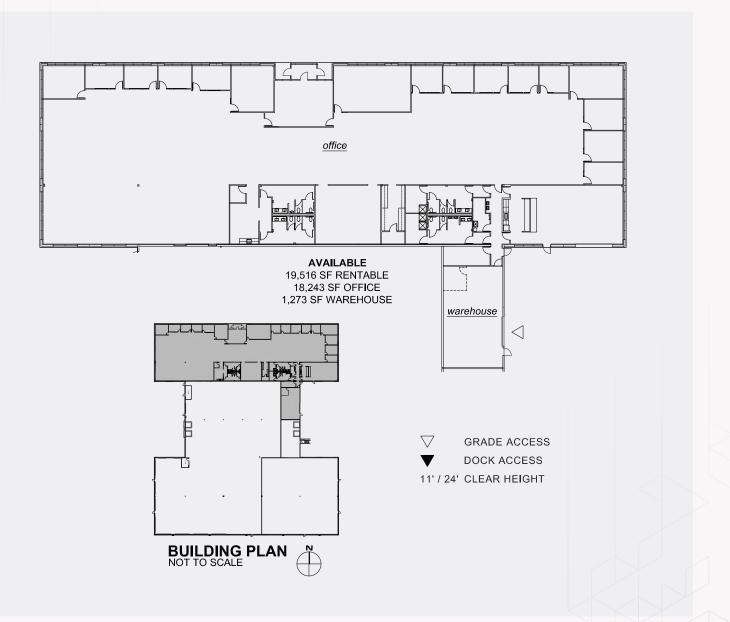

## SPACE PLAN

19,516 SQ. FT. ▶

Building 617 1311 SE Cardinal Court Suite 100, Vancouver, WA 98683

### KEY FEATURES

1,273 sq. ft. warehouse

One grade level door

Direct entrance off parking lot

Updated landscaping

Covered patio

Walking distance to an array of amenities

CONTACT FOR MORE DETAILS ▶