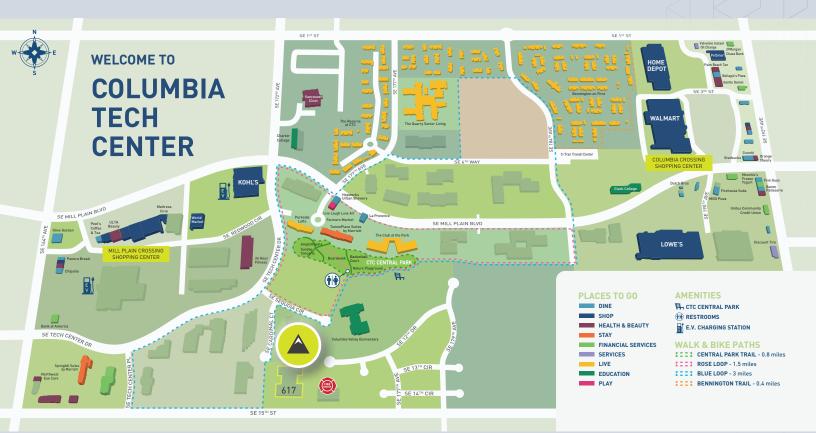

## PARK MAP

4.5 miles to

I-205

±8.5 miles to

PDX INT'L AIRPORT

±10 miles to

DOWNTOWN VANCOUVER

±17 miles to

PORTLAND CBD

CONTACT FOR MORE DETAILS ▶

Jake Bigby jakeb@pactrust.com

Caitlin Knecht caitlink@pactrust.com

Columbia Tech Center • 360.737.6300

Owned & Managed by

© 2024 PacTrust. All information supplied herein, including but not limited to measurements, dimensions, and specifications, is deemed reliable but is not quaranteed and should be independently verified. Any reliance on the information contained herein is at the user's own risk