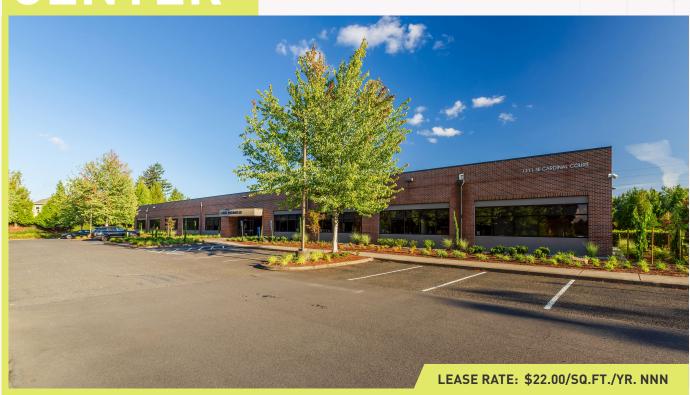

# COLUMBIA TECH CENTER

19,516 SQ. FT. ▶

Building 617 1311 SE Cardinal Court Suite 100, Vancouver, WA 98683

### KEY FEATURES

1,273 sq. ft. warehouse

One grade level door

Direct entrance off parking lot

Updated landscaping

Covered patio

Walking distance to an array of amenities

CONTACT FOR MORE DETAILS ▶